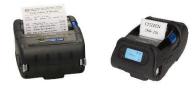

CMP-32 & CMP-28L Mobile printers for the Drivethrough locations to print patient lab samples.

CL-S521CBI Medium triage label and wristband printing. Wi-Fi & Ethernet for outdoor connectivity.

**CL-S700DTCBI** High volume triage printing. Available in Wi-Fi and Ethernet for outdoor connectivity.