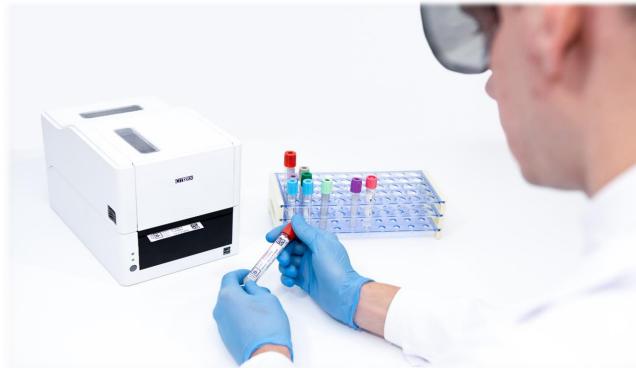

## If there is anything you need, from expedited product to technical engineering support, please let us know reinav@citizen-systems.com or treis@citizen-systems.com

We have products available and in stock for hospitals, clinics, and drive-through screening locations.

CMP-32 & CMP-28L Mobile printers for the Drivethrough locations to print patient lab samples.

CL-S521CBI Medium triage label and wristband printing. Wi-Fi & Ethernet for outdoor connectivity.

**CL-S700DTCBI** High volume triage printing. Available in Wi-Fi and Ethernet for outdoor connectivity.