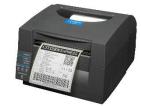

CMP-32 & CMP-28L Mobile printers for the Drivethrough locations to print patient lab samples.

CL-S521CBI Medium triage label and wristband printing. Wi-Fi & Ethernet for outdoor connectivity.

**CL-S700DTCBI** High volume triage printing. Available in Wi-Fi and Ethernet for outdoor connectivity.